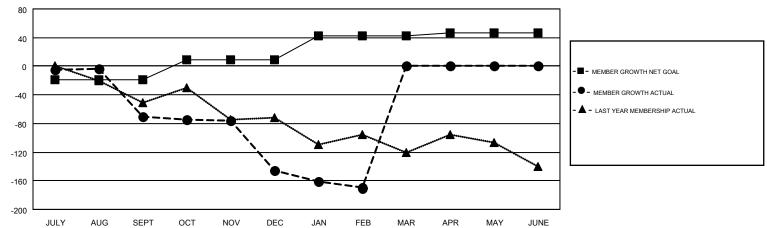

## GOALS AND ACTUAL MEMBERS CUMULATIVE

| DROPPED CLUBS: 5            |     | 44 CLUBS OF 71 ADDED 1 OR MORE<br>NEW MEMBERS | GENDER DISTRIBUTION           MALE         1,200 (56.58%)           FEMALE         921 (43.42%) |  |     |
|-----------------------------|-----|-----------------------------------------------|-------------------------------------------------------------------------------------------------|--|-----|
| DROPPED MEMBERS             |     |                                               |                                                                                                 |  |     |
| DECEASED                    | 6   | CLICK HERE FOR CUMULATIVE                     | TOTAL FAMILY UNIT MEMBERS                                                                       |  | 545 |
| CLUB CANCELLED 61 OTHER 277 |     | MEMBERSHIP DATA                               | FAMILY MEMBERS PAYING HALF                                                                      |  | 284 |
|                             |     |                                               |                                                                                                 |  |     |
| TOTAL                       | 344 |                                               | DOLS                                                                                            |  |     |

## GMT MONTHLY MEMBERSHIP PROGRESS REPORT

Results as of: 2/28/2018

Multiple District 49

**HOWARD HUDSON** 

**LOCATION: ALASKA** GMT CA 1

|               | Club          | s         |               | Members               |                           |                         |                                                    |  |
|---------------|---------------|-----------|---------------|-----------------------|---------------------------|-------------------------|----------------------------------------------------|--|
|               | RESULTS FOR   | 2017-2018 |               | RESULTS FOR 2017-2018 |                           |                         |                                                    |  |
| QUARTER       | NEW CLUB GOAL | NEW CLUBS | DROPPED CLUBS | QUARTER               | MEMBER GROWTH NET<br>GOAL | MEMBER GROWTH<br>ACTUAL | DROPPED<br>MEMBERS ACTUAL<br>(including transfers) |  |
| JULY/AUG/SEPT | 0             | 0         | 1             | JULY/AUG/SEPT         | -19                       | 92                      | 152                                                |  |
| OCT/NOV/DEC   | 1             | 0         | 3             | OCT/NOV/DEC           | 28                        | 58                      | 132                                                |  |
| JAN/FEB/MAR   | 1             | 0         | 1             | JAN/FEB/MAR           | 34                        | 41                      | 60                                                 |  |
| APR/MAY/JUNE  | 0             | 0         | 0             | APR/MAY/JUNE          | 4                         | 0                       | 0                                                  |  |