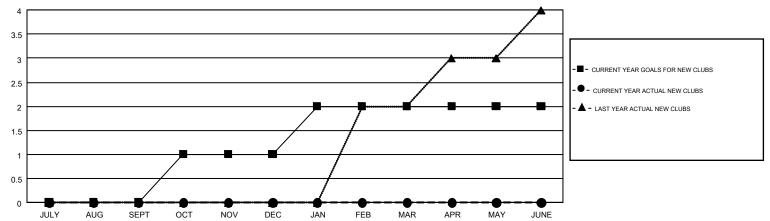

## GOALS AND ACTUAL NEW CLUBS CUMULATIVE

## GMT MONTHLY MEMBERSHIP PROGRESS REPORT

Results as of: 2/28/2018

Multiple District 49

**HOWARD HUDSON** 

**LOCATION: ALASKA** GMT CA 1

|               | Club          | s         |               | Members               |                           |                         |                                                    |  |
|---------------|---------------|-----------|---------------|-----------------------|---------------------------|-------------------------|----------------------------------------------------|--|
|               | RESULTS FOR   | 2017-2018 |               | RESULTS FOR 2017-2018 |                           |                         |                                                    |  |
| QUARTER       | NEW CLUB GOAL | NEW CLUBS | DROPPED CLUBS | QUARTER               | MEMBER GROWTH NET<br>GOAL | MEMBER GROWTH<br>ACTUAL | DROPPED<br>MEMBERS ACTUAL<br>(including transfers) |  |
| JULY/AUG/SEPT | 0             | 0         | 1             | JULY/AUG/SEPT         | -19                       | 92                      | 152                                                |  |
| OCT/NOV/DEC   | 1             | 0         | 3             | OCT/NOV/DEC           | 28                        | 58                      | 132                                                |  |
| JAN/FEB/MAR   | 1             | 0         | 1             | JAN/FEB/MAR           | 34                        | 41                      | 60                                                 |  |
| APR/MAY/JUNE  | 0             | 0         | 0             | APR/MAY/JUNE          | 4                         | 0                       | 0                                                  |  |